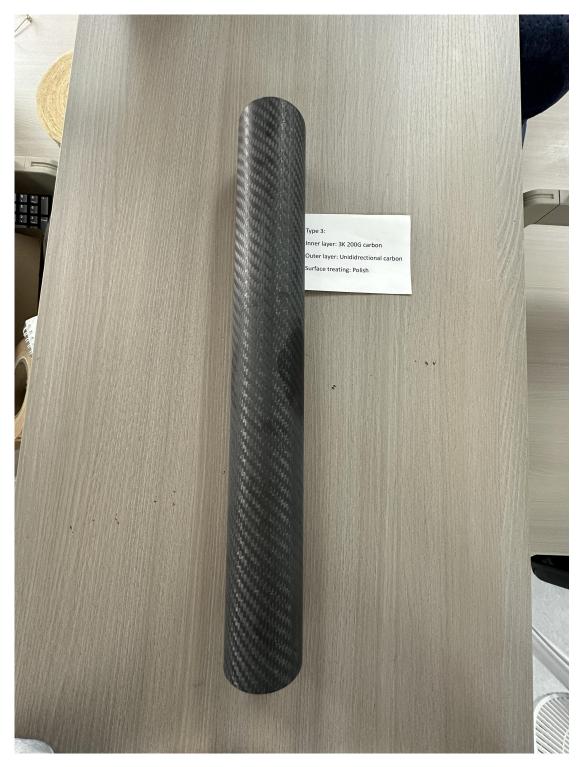

### Outer layer: Unididrectional carbon

Surface treating: Polish+Glossy

Type 3:

Inner layer: 3K 200G carbon

## Outer layer: Unididrectional carbon

### Surface treating: Polish

Type 4:

Inner layer: Unididrectional carbon