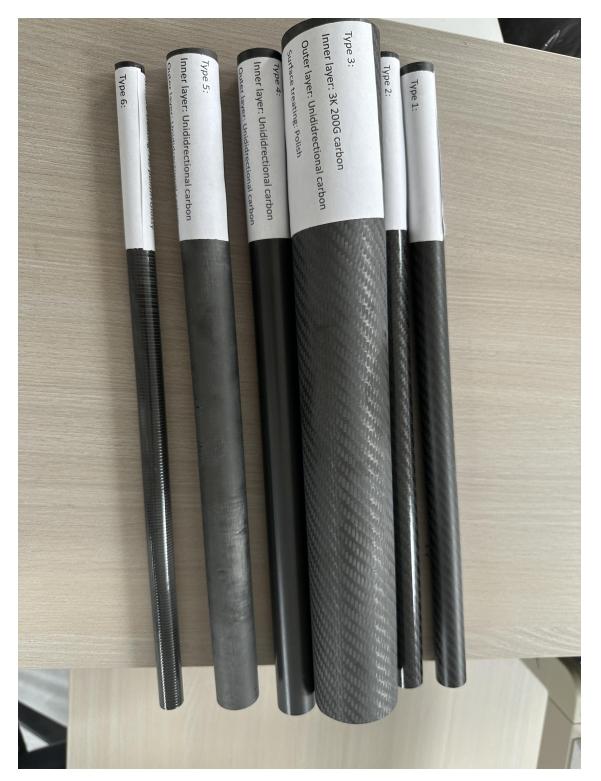

# CHANGZHOU JLON COMPOSITE CO.,LTD

**Carbon Fiber Fabric Tubes** 

Type 1:

Inner layer: 3K 200G carbon

Outer layer: Unididrectional carbon

Surface treating: Polish+Matte

Type 2:

Inner layer: 3K 200G carbon

### Outer layer: Unididrectional carbon

Surface treating: Polish+Glossy

Type 3:

Inner layer: 3K 200G carbon

## Outer layer: Unididrectional carbon

### Surface treating: Polish

Type 4:

Inner layer: Unididrectional carbon

### Outer layer: Unididrectional carbon

Type 5:

Inner layer: Unididrectional carbon

### Outer layer: Unididrectional carbon

#### Surface treating: Polish

Type 6:

Inner layer: Unididrectional carbon

Outer layer: Unididrectional carbon

Surface treating: No polish+Glossy

Total