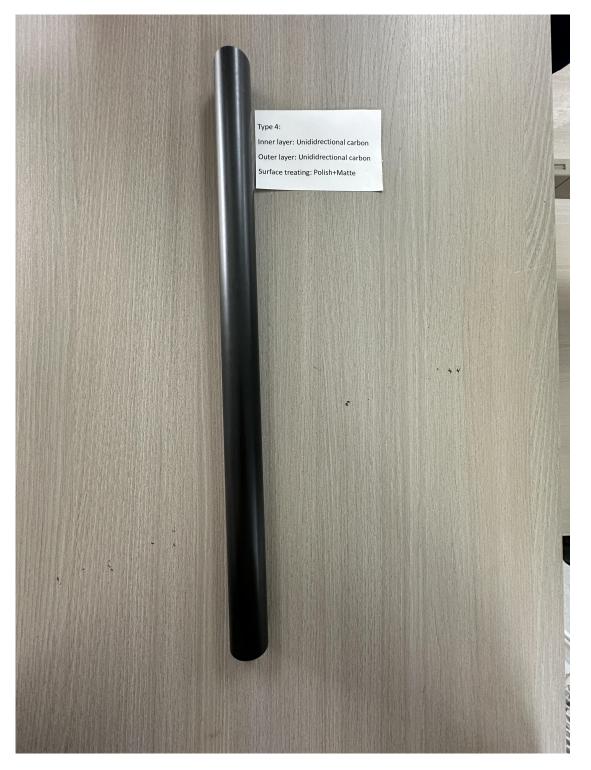

### Surface treating: Polish

Type 4:

Inner layer: Unididrectional carbon

### Outer layer: Unididrectional carbon

Type 5:

Inner layer: Unididrectional carbon