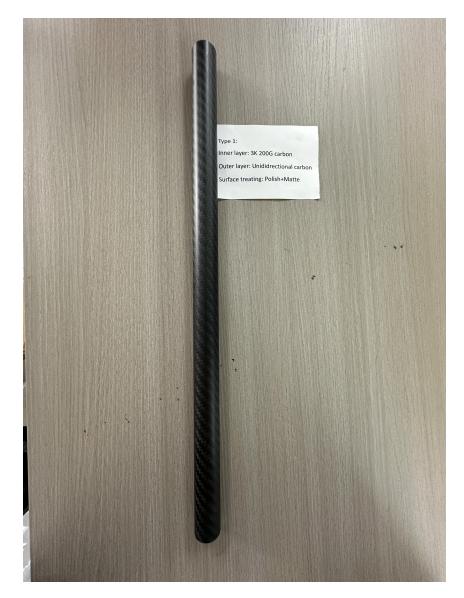

# CHANGZHOU JLON COMPOSITE CO.,LTD

**Carbon Fiber Fabric Tubes** 

Type 1:

Inner layer: 3K 200G carbon

Outer layer: Unididrectional carbon

Surface treating: Polish+Matte

Type 2:

Inner layer: 3K 200G carbon