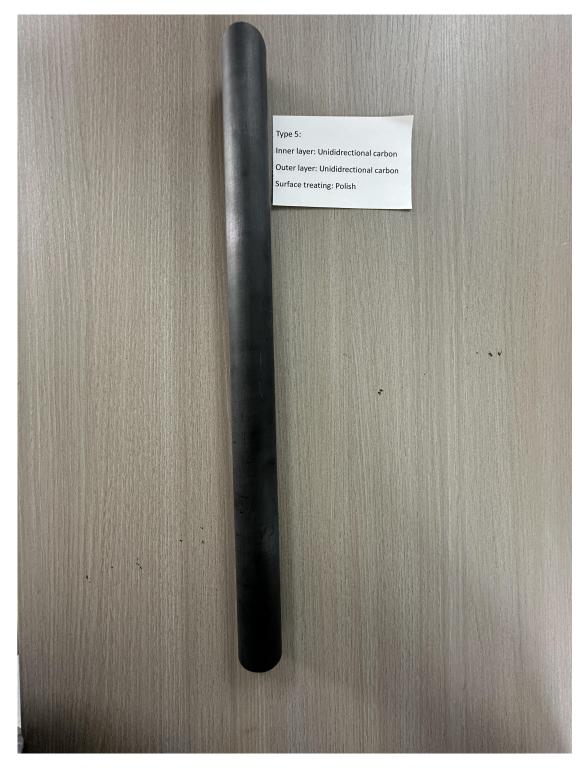

### Outer layer: Unididrectional carbon

Type 5:

Inner layer: Unididrectional carbon

### Outer layer: Unididrectional carbon

#### Surface treating: Polish

Type 6:

Inner layer: Unididrectional carbon

Outer layer: Unididrectional carbon

Surface treating: No polish+Glossy

Total