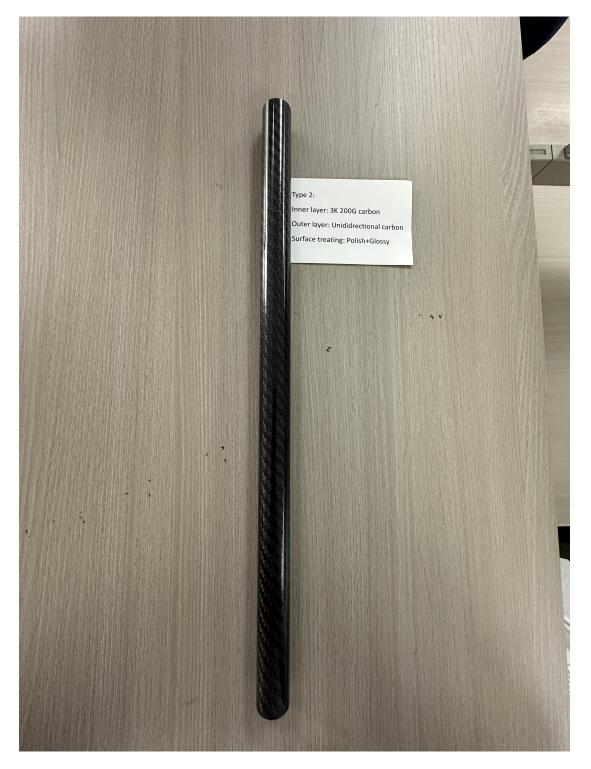

# CHANGZHOU JLON COMPOSITE CO.,LTD

**Carbon Fiber Fabric Tubes** 

Type 1:

Inner layer: 3K 200G carbon

Outer layer: Unididrectional carbon

Surface treating: Polish+Matte

Type 2:

Inner layer: 3K 200G carbon

### Outer layer: Unididrectional carbon

Surface treating: Polish+Glossy

Type 3:

Inner layer: 3K 200G carbon