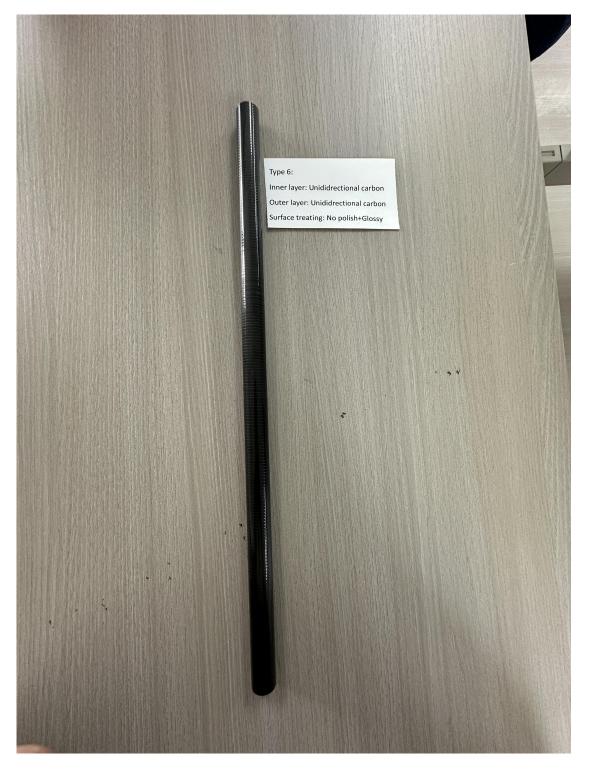

#### Surface treating: Polish

Type 6:

Inner layer: Unididrectional carbon

Outer layer: Unididrectional carbon

Surface treating: No polish+Glossy

Total